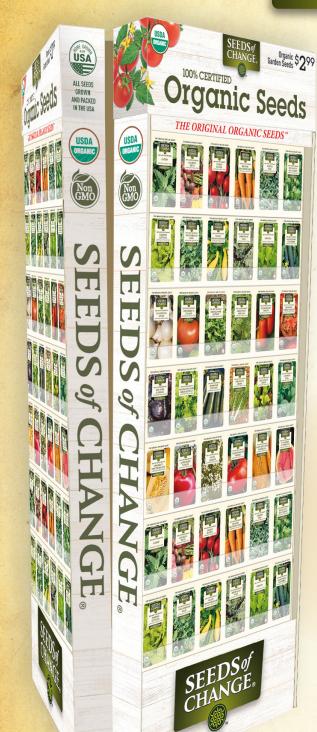

SEEDS of **CHANGE**®

Model SC750

## 2023 ORGANIC SEED DISPLAY

**Prepacked with** over 100 top selling varieties

> 750 PACKETS! \$2.99 MSRP

QUALITY PACKAGING

Waterproof

Pollinator varieties included hermetically sealed

**Includes:** 3 PANELS W/HEADERS SPINNER BASE

Contact us to place your order today! Phone: 508-285-5800 or Fax: 508-285-7333

TERMS OF SALE: Outright Sale: Terms Net 30 Days

Guaranteed Sale: Maximum return credit of 50% of total packets shipped. Payment Due 8/1, regardless of whether returns have taken place. | \$9.50 Return Fee Applied for shipping & handling. \$225 fee applies for canceled orders after product has shipped.