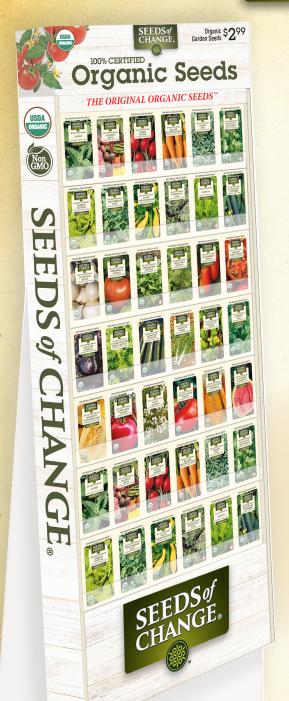

SEEDS of CHANGE.

Model SC350

## 2023 ORGANIC SEED DISPLAY

Prepacked with over 40 top selling varieties

350 PACKETS! \$2.99 MSRP

**QUALITY PACKAGING** 

Includes: 1 PANEL W/HEADER FLOOR BASE Contact us to place your order today! Phone: 508-285-5800 or Fax: 508-285-7333

TERMS OF SALE: Outright Sale: Terms Net 30 Days

Guaranteed Sale: Maximum return credit of 50% of total packets shipped.
Payment Due 8/1, regardless of whether returns have taken place. | \$9.50 Return Fee Applied for shipping & handling.
\$225 fee applies for canceled orders after product has shipped.